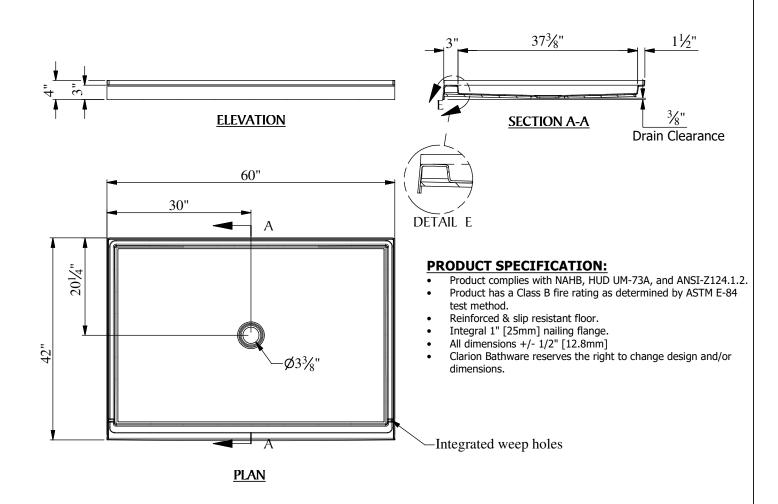

## **ICON Series Shower Base**

## SB6042

60" x 42" Shower Base w/ 3" Threshold & Center Drain

Shippenville, PA 16254

Phone: (814) 226-5374 Toll Free: (800) 576-9228 Fax: (814) 226-0730 www.clarionbathware.com

| Mold Fabrication will not begin until approved drawing is received. |                       | DWG. #         |
|---------------------------------------------------------------------|-----------------------|----------------|
| Standard mold production is (weeks) unle                            | ess quoted otherwise. | SB6042 -CUT    |
| Signatures For Approval:                                            | Date:                 |                |
| Customer:                                                           | <u> </u>              |                |
| Clarion Engineer:                                                   | <u> </u>              | By: CAL        |
| Clarion SVP of Sales:                                               |                       | Date: 6/1/2021 |
| ***IMPOTANT NOTICE***                                               |                       | •              |